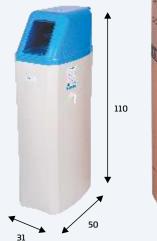

## **TECHNICAL DATA**

| Symbol                                     | WS-20-ASD2-SIMPLI                  |
|--------------------------------------------|------------------------------------|
| Туре                                       | Kompakt                            |
| Maximum flow                               | 1,7 m³/h                           |
| Nominal flow                               | 1,2 m³/h                           |
| Resin volume                               | 201                                |
| Exchange capacity                          | 57° dH x m <sup>3</sup>            |
| Average water consumption for regeneration | 130 l                              |
| Average salt consumption for regeneration  | 3 kg                               |
| Dimensions (W/D/H)                         | 31 / 50 / 110 cm                   |
| Tank dimensions (OD/H)                     | 8" / 35"                           |
| Weight                                     | 34,5 kg                            |
| Working pressure                           | 3 – 5.5 bar                        |
| Working temperature                        | 4 – 30 (°C)                        |
| Power supply, voltage                      | AC 220 - 240 V; 12 V (1500 mA)     |
| Power consumption                          | 8 W (nur während der Regeneration) |
| Connection                                 | 3/4"                               |