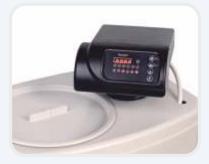

## WATER SOFTENER

SIMPLI The Best

Simpli is a new compact water softener dedicated for family houses. Its installation and maintenance is very easy.

- attractive price
- service support
- high ion-exchange capacity
- modern automatic time/volume head
- intuitive display
- quiet and fast head operation
- keeps constantly the controller's settings
- adjusts water hardness with a mixer
- control plate protection against corrosion

OVSTM

- slim and durable housing
- large salt hole
- bypass and mixer included
- intelligible users manual

T USTH

reduces water hardness

devices protection against scale

increased efficiency of chemicals

extended service life of household appliances