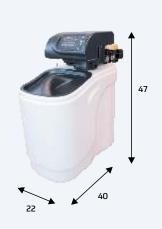

## **TECHNICAL DATA**

| Symbol                                     | WS-06-ASD2-MICRO                   |
|--------------------------------------------|------------------------------------|
| Туре                                       | Kompakt                            |
| Maximum flow                               | 0,8 m³/h                           |
| Nominal flow                               | 0,6 m³/h                           |
| Resin volume                               | 4,5 l                              |
| Exchange capacity*1                        | 13,5° dH x m³                      |
| Efficiency*2                               | 1350 liters                        |
| Average water consumption for regeneration | 37 l                               |
| Average salt consumption for regeneration  | 0,8 kg                             |
| Dimensions (W/D/H)                         | 22 / 40 / 47 cm                    |
| Tank dimensions (OD/H)                     | 7" / 13"                           |
| Weight                                     | 9,5 kg                             |
| Working pressure                           | 3 – 5.5 bar                        |
| Working temperature                        | 4 – 30 (°C)                        |
| Power supply, voltage                      | AC 220 - 240 V; 12 V (1500 mA)     |
| Power consumption                          | 8 W (nur während der Regeneration) |
| Connection                                 | 3/4"                               |