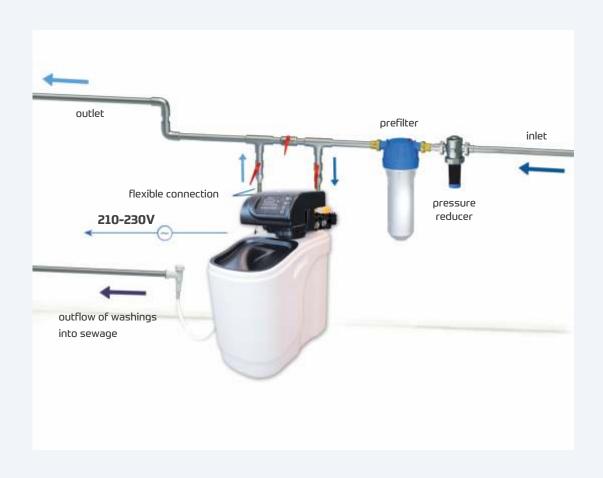

|
| Weight                                     | 9,5 kg                             |
| Working pressure                           | 3 – 5.5 bar                        |
| Working temperature                        | 4 – 30 (°C)                        |
| Power supply, voltage                      | AC 220 - 240 V; 12 V (1500 mA)     |
| Power consumption                          | 8 W (nur während der Regeneration) |
| Connection                                 | 3/4"                               |







 $<sup>^{\</sup>star 1}$  depends on water hardness;  $^{\star 2}$  at 10 dH (german hardness range)



Compact softeners are certified by NHI (National Institute of Hygiene). The certificate allows the device to come into contact with drinking water.

## **CONNECTION SCHEME**