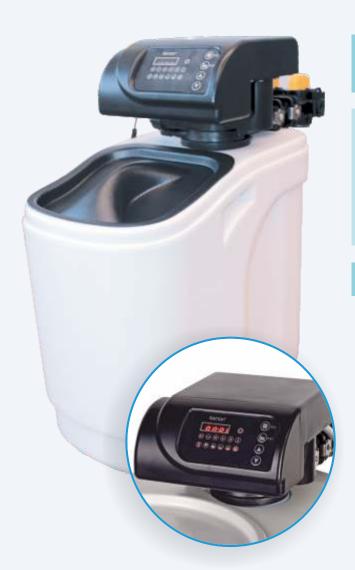

## micro

Primo Micro is the most compact softener.

Dedicated to small apartments, coffee shops and eateries.

The small size allows installation even in a tiny place.

Protects domestic appliances from scale and thus extends their service life. Increases effectiveness of detergents.

- attractive price
- high ion-exchange capacity
- modern automatic time/volume head
- intuitive display
- quiet and fast head operation
- adjusts water hardness with a mixer
- control plate protection against corrosion
- bypass and mixer included

devices protection against scale

increased efficiency of chemicals

extended service life of household appliances