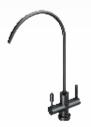

## Personalized:

with chrome plated brass faucet

**RO SILVER NEW STYLE** 

with black matt brass faucet

**RO SILVER BLACK STYLE** 

possible use of osmotic membrane

**TLC SILVER**