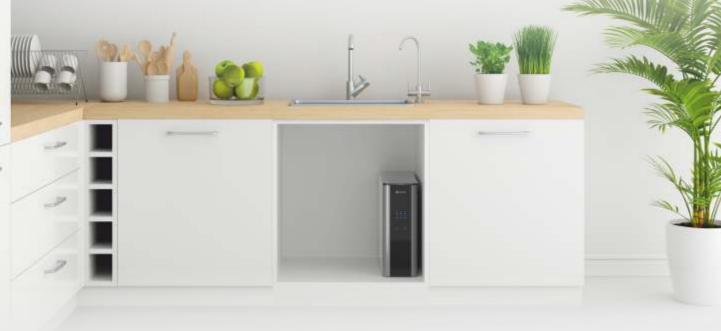

## TAP WATER FILTRATION SYSTEM SILVER

Filtered water flow - 2 l/min

Premium and modern filtration system

Protection of kitchen devices from limescale

Easy and fast cartridge exchange

Tankless and compact

Give up on bottled water

| Symbol                             | RO SILVER                                                                                                                                                                                                                                                                                                                                                                                                                                                                                                                                                                                                                                                                                                                                                                                                                                                                                                                                                                                                                                                                                                                                                                                                                                                                                                                                                                                                                                                                                                                                                                                                                                                                                                                                                                                                                                                                                                                                                                                                                                                                                                                      |
|------------------------------------|--------------------------------------------------------------------------------------------------------------------------------------------------------------------------------------------------------------------------------------------------------------------------------------------------------------------------------------------------------------------------------------------------------------------------------------------------------------------------------------------------------------------------------------------------------------------------------------------------------------------------------------------------------------------------------------------------------------------------------------------------------------------------------------------------------------------------------------------------------------------------------------------------------------------------------------------------------------------------------------------------------------------------------------------------------------------------------------------------------------------------------------------------------------------------------------------------------------------------------------------------------------------------------------------------------------------------------------------------------------------------------------------------------------------------------------------------------------------------------------------------------------------------------------------------------------------------------------------------------------------------------------------------------------------------------------------------------------------------------------------------------------------------------------------------------------------------------------------------------------------------------------------------------------------------------------------------------------------------------------------------------------------------------------------------------------------------------------------------------------------------------|
| Туре                               | 3-stage water treatment system RO                                                                                                                                                                                                                                                                                                                                                                                                                                                                                                                                                                                                                                                                                                                                                                                                                                                                                                                                                                                                                                                                                                                                                                                                                                                                                                                                                                                                                                                                                                                                                                                                                                                                                                                                                                                                                                                                                                                                                                                                                                                                                              |
| Filtered water flow                | 2 l/min                                                                                                                                                                                                                                                                                                                                                                                                                                                                                                                                                                                                                                                                                                                                                                                                                                                                                                                                                                                                                                                                                                                                                                                                                                                                                                                                                                                                                                                                                                                                                                                                                                                                                                                                                                                                                                                                                                                                                                                                                                                                                                                        |
| Water flow after osmosis           | 1,5 l/min                                                                                                                                                                                                                                                                                                                                                                                                                                                                                                                                                                                                                                                                                                                                                                                                                                                                                                                                                                                                                                                                                                                                                                                                                                                                                                                                                                                                                                                                                                                                                                                                                                                                                                                                                                                                                                                                                                                                                                                                                                                                                                                      |
| RO dimensions (H x W x L) [cm]     | 14,5 / 46 / 37,5 cm                                                                                                                                                                                                                                                                                                                                                                                                                                                                                                                                                                                                                                                                                                                                                                                                                                                                                                                                                                                                                                                                                                                                                                                                                                                                                                                                                                                                                                                                                                                                                                                                                                                                                                                                                                                                                                                                                                                                                                                                                                                                                                            |
| l stage of filtration              | spun cartridge PS5                                                                                                                                                                                                                                                                                                                                                                                                                                                                                                                                                                                                                                                                                                                                                                                                                                                                                                                                                                                                                                                                                                                                                                                                                                                                                                                                                                                                                                                                                                                                                                                                                                                                                                                                                                                                                                                                                                                                                                                                                                                                                                             |
| Il stage of filtration             | carbon block Bl10                                                                                                                                                                                                                                                                                                                                                                                                                                                                                                                                                                                                                                                                                                                                                                                                                                                                                                                                                                                                                                                                                                                                                                                                                                                                                                                                                                                                                                                                                                                                                                                                                                                                                                                                                                                                                                                                                                                                                                                                                                                                                                              |
| III stage of filtration (optional) | RO membrane                                                                                                                                                                                                                                                                                                                                                                                                                                                                                                                                                                                                                                                                                                                                                                                                                                                                                                                                                                                                                                                                                                                                                                                                                                                                                                                                                                                                                                                                                                                                                                                                                                                                                                                                                                                                                                                                                                                                                                                                                                                                                                                    |
| RO membrane                        | 600 GPD                                                                                                                                                                                                                                                                                                                                                                                                                                                                                                                                                                                                                                                                                                                                                                                                                                                                                                                                                                                                                                                                                                                                                                                                                                                                                                                                                                                                                                                                                                                                                                                                                                                                                                                                                                                                                                                                                                                                                                                                                                                                                                                        |
| Working pressure                   | 1-4 bar                                                                                                                                                                                                                                                                                                                                                                                                                                                                                                                                                                                                                                                                                                                                                                                                                                                                                                                                                                                                                                                                                                                                                                                                                                                                                                                                                                                                                                                                                                                                                                                                                                                                                                                                                                                                                                                                                                                                                                                                                                                                                                                        |
| Working temp.                      | 4-40 °C                                                                                                                                                                                                                                                                                                                                                                                                                                                                                                                                                                                                                                                                                                                                                                                                                                                                                                                                                                                                                                                                                                                                                                                                                                                                                                                                                                                                                                                                                                                                                                                                                                                                                                                                                                                                                                                                                                                                                                                                                                                                                                                        |
| Power supply                       | 24/240 V                                                                                                                                                                                                                                                                                                                                                                                                                                                                                                                                                                                                                                                                                                                                                                                                                                                                                                                                                                                                                                                                                                                                                                                                                                                                                                                                                                                                                                                                                                                                                                                                                                                                                                                                                                                                                                                                                                                                                                                                                                                                                                                       |
| Power consumption                  | 70 W                                                                                                                                                                                                                                                                                                                                                                                                                                                                                                                                                                                                                                                                                                                                                                                                                                                                                                                                                                                                                                                                                                                                                                                                                                                                                                                                                                                                                                                                                                                                                                                                                                                                                                                                                                                                                                                                                                                                                                                                                                                                                                                           |
| Connection                         | 1/2" x 3/8"                                                                                                                                                                                                                                                                                                                                                                                                                                                                                                                                                                                                                                                                                                                                                                                                                                                                                                                                                                                                                                                                                                                                                                                                                                                                                                                                                                                                                                                                                                                                                                                                                                                                                                                                                                                                                                                                                                                                                                                                                                                                                                                    |
|                                    | THE LOCAL PROPERTY AND ADDRESS OF THE PARTY AN |