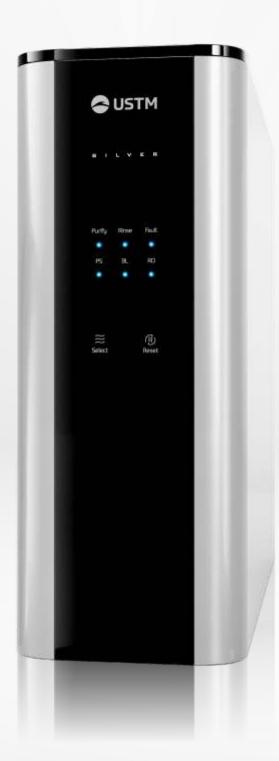

## TAP WATER FILTRATION SYSTEM SILVER

Filtered water flow - 2 l/min

Premium and modern filtration system

Protection of kitchen devices from limescale

Easy and fast cartridge exchange

Tankless and compact

Give up on bottled water

| Symbol                             | RO SILVER                                                                                                                                                                                                                                                                                                                                                                                                                                                                                                                                                                                                                                                                                                                                                                                                                                                                                                                                                                                                                                                                                                                                                                                                                                                                                                                                                                                                                                                                                                                                                                                                                                                                                                                                                                                                                                                                                                                                                                                                                                                                                                                      |
|------------------------------------|--------------------------------------------------------------------------------------------------------------------------------------------------------------------------------------------------------------------------------------------------------------------------------------------------------------------------------------------------------------------------------------------------------------------------------------------------------------------------------------------------------------------------------------------------------------------------------------------------------------------------------------------------------------------------------------------------------------------------------------------------------------------------------------------------------------------------------------------------------------------------------------------------------------------------------------------------------------------------------------------------------------------------------------------------------------------------------------------------------------------------------------------------------------------------------------------------------------------------------------------------------------------------------------------------------------------------------------------------------------------------------------------------------------------------------------------------------------------------------------------------------------------------------------------------------------------------------------------------------------------------------------------------------------------------------------------------------------------------------------------------------------------------------------------------------------------------------------------------------------------------------------------------------------------------------------------------------------------------------------------------------------------------------------------------------------------------------------------------------------------------------|
| Туре                               | 3-stage water treatment system RO                                                                                                                                                                                                                                                                                                                                                                                                                                                                                                                                                                                                                                                                                                                                                                                                                                                                                                                                                                                                                                                                                                                                                                                                                                                                                                                                                                                                                                                                                                                                                                                                                                                                                                                                                                                                                                                                                                                                                                                                                                                                                              |
| Filtered water flow                | 2 l/min                                                                                                                                                                                                                                                                                                                                                                                                                                                                                                                                                                                                                                                                                                                                                                                                                                                                                                                                                                                                                                                                                                                                                                                                                                                                                                                                                                                                                                                                                                                                                                                                                                                                                                                                                                                                                                                                                                                                                                                                                                                                                                                        |
| Water flow after osmosis           | 1,5 l/min                                                                                                                                                                                                                                                                                                                                                                                                                                                                                                                                                                                                                                                                                                                                                                                                                                                                                                                                                                                                                                                                                                                                                                                                                                                                                                                                                                                                                                                                                                                                                                                                                                                                                                                                                                                                                                                                                                                                                                                                                                                                                                                      |
| RO dimensions (H x W x L) [cm]     | 14,5 / 46 / 37,5 cm                                                                                                                                                                                                                                                                                                                                                                                                                                                                                                                                                                                                                                                                                                                                                                                                                                                                                                                                                                                                                                                                                                                                                                                                                                                                                                                                                                                                                                                                                                                                                                                                                                                                                                                                                                                                                                                                                                                                                                                                                                                                                                            |
| l stage of filtration              | spun cartridge PS5                                                                                                                                                                                                                                                                                                                                                                                                                                                                                                                                                                                                                                                                                                                                                                                                                                                                                                                                                                                                                                                                                                                                                                                                                                                                                                                                                                                                                                                                                                                                                                                                                                                                                                                                                                                                                                                                                                                                                                                                                                                                                                             |
| Il stage of filtration             | carbon block Bl10                                                                                                                                                                                                                                                                                                                                                                                                                                                                                                                                                                                                                                                                                                                                                                                                                                                                                                                                                                                                                                                                                                                                                                                                                                                                                                                                                                                                                                                                                                                                                                                                                                                                                                                                                                                                                                                                                                                                                                                                                                                                                                              |
| III stage of filtration (optional) | RO membrane                                                                                                                                                                                                                                                                                                                                                                                                                                                                                                                                                                                                                                                                                                                                                                                                                                                                                                                                                                                                                                                                                                                                                                                                                                                                                                                                                                                                                                                                                                                                                                                                                                                                                                                                                                                                                                                                                                                                                                                                                                                                                                                    |
| RO membrane                        | 600 GPD                                                                                                                                                                                                                                                                                                                                                                                                                                                                                                                                                                                                                                                                                                                                                                                                                                                                                                                                                                                                                                                                                                                                                                                                                                                                                                                                                                                                                                                                                                                                                                                                                                                                                                                                                                                                                                                                                                                                                                                                                                                                                                                        |
| Working pressure                   | 1-4 bar                                                                                                                                                                                                                                                                                                                                                                                                                                                                                                                                                                                                                                                                                                                                                                                                                                                                                                                                                                                                                                                                                                                                                                                                                                                                                                                                                                                                                                                                                                                                                                                                                                                                                                                                                                                                                                                                                                                                                                                                                                                                                                                        |
| Working temp.                      | 4-40 °C                                                                                                                                                                                                                                                                                                                                                                                                                                                                                                                                                                                                                                                                                                                                                                                                                                                                                                                                                                                                                                                                                                                                                                                                                                                                                                                                                                                                                                                                                                                                                                                                                                                                                                                                                                                                                                                                                                                                                                                                                                                                                                                        |
| Power supply                       | 24/240 V                                                                                                                                                                                                                                                                                                                                                                                                                                                                                                                                                                                                                                                                                                                                                                                                                                                                                                                                                                                                                                                                                                                                                                                                                                                                                                                                                                                                                                                                                                                                                                                                                                                                                                                                                                                                                                                                                                                                                                                                                                                                                                                       |
| Power consumption                  | 70 W                                                                                                                                                                                                                                                                                                                                                                                                                                                                                                                                                                                                                                                                                                                                                                                                                                                                                                                                                                                                                                                                                                                                                                                                                                                                                                                                                                                                                                                                                                                                                                                                                                                                                                                                                                                                                                                                                                                                                                                                                                                                                                                           |
| Connection                         | 1/2" x 3/8"                                                                                                                                                                                                                                                                                                                                                                                                                                                                                                                                                                                                                                                                                                                                                                                                                                                                                                                                                                                                                                                                                                                                                                                                                                                                                                                                                                                                                                                                                                                                                                                                                                                                                                                                                                                                                                                                                                                                                                                                                                                                                                                    |
|                                    | THE LOCAL PROPERTY AND ADDRESS OF THE PARTY AN |