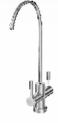

## Personalized:

with chrome plated brass faucet

**RO SILVER NEW STYLE** 

with black matt brass faucet

**RO SILVER BLACK STYLE** 

possible use of osmotic membrane

**TLC SILVER**