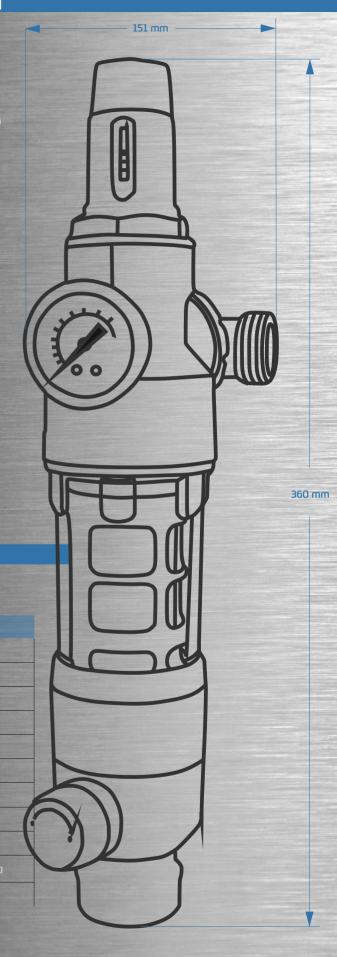

## **TECHNICAL DATA**

# inlet pressure rear pressure working pressure working temperature connection size filtration size output water flow weight size connection spacing

### **AOWELL 34**

max. 8 bar
adjustment 2-6
min. 1,5 bar
5 - 30°C
¾" i 1"
40 µm
4 m³/h
2,3 kg
160 x 95 x 360 mm

95 mm (without semi-connectors )