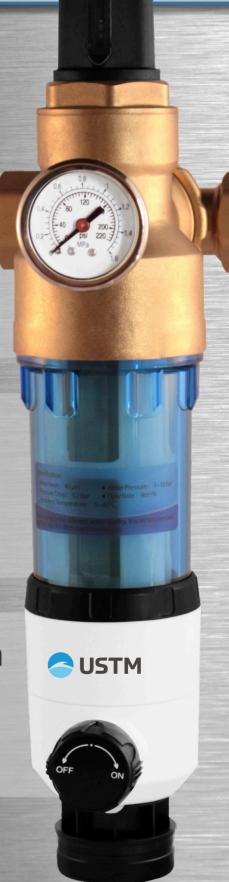

FILTER PRESSURE REDUCER

## AQWELL

BUILT-IN PRESSURE REDUCER

PRESSURE
MANOMETR
Built-in pressure
reducer

BACKWASH system with water drain TWIST & CLEAN system

## **DESCRIPTION**

- iltration of solid contaminants: sand, silt, rust, scale
- optional vertical/horizontal/angle installation
- adjustable connection 1 "and 3/4" (both sizes MIP and FIP)
- backwash system ensuring easy maintenance
- possibility of water drain directly into the sewer
- Twist & Clean system filter housing cleaning without water access interruption

### **AOWELL 34**

max. 8 bar
adjustment 2-6
min. 1,5 bar
5 - 30°C
¾" i 1"
40 µm
4 m³/h
2,3 kg
160 x 95 x 360 mm

95 mm (without semi-connectors )