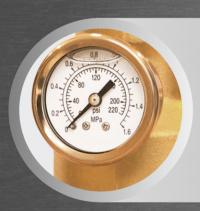

## AQWELL

BUILT-IN PRESSURE REDUCER

PRESSURE
MANOMETR
Built-in pressure
reducer

BACKWASH system with water drain TWIST & CLEAN system